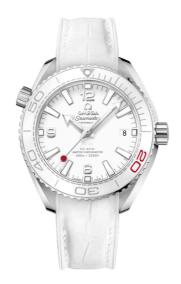

## "TOKYO 2020" LIMITED EDITION

**SEAMASTER** 

PLANET OCEAN 600M 39.5 MM, STEEL ON LEATHER STRAP

Reference: 522.33.40.20.04.001

# WATCH CASE & DIAL

Case: Steel

Case Diameter: 39.5 mm Between lugs: 19 mm Dial Colour: White

## **BRACELET**

Material: Leather strap Strap color: White

Buckle type: Foldover clasp
Buckle material: Stainless steel