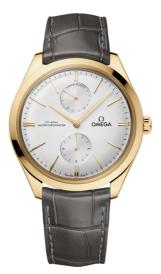

DE VILLE TRÉSOR 40 MM, YELLOW GOLD ON LEATHER STRAP Reference: 435.53.40.22.02.001

#### WATCH CASE & DIAL

Case: Yellow gold Case Diameter: 40 mm Between lugs: 20 mm Dial Colour: Silver

## BRACELET

Material: Leather strap Strap color: Grey Buckle type: Pin buckle Buckle material: Yellow gold