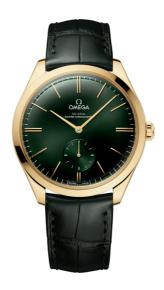

## **DE VILLE**

**TRÉSOR** 

40 MM, YELLOW GOLD ON LEATHER STRAP

Reference: 435.53.40.21.10.001

# WATCH CASE & DIAL

Case: Yellow gold Case Diameter: 40 mm Between lugs: 20 mm Dial Colour: Green

## **BRACELET**

Material: Leather strap Strap color: Green Buckle type: Pin buckle Buckle material: Yellow gold