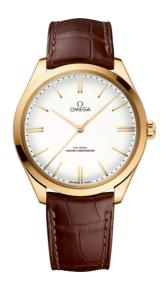

# **DE VILLE**

**TRÉSOR** 

40 MM, YELLOW GOLD ON LEATHER STRAP

Reference: 435.53.40.21.09.001

# WATCH CASE & DIAL

Case: Yellow gold Case Diameter: 40 mm Between lugs: 20 mm Dial Colour: White

# **BRACELET**

Material: Leather strap
Strap color: Brown
Buckle type: Pin buckle
Buckle material: Yellow gold