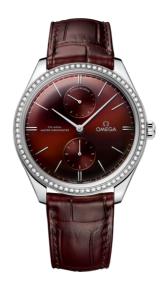

## **DE VILLE**

TRÉSOR

40 MM, STEEL ON LEATHER STRAP Reference: 435.18.40.22.11.001

# WATCH CASE & DIAL

Case: Steel

Case Diameter: 40 mm Between lugs: 20 mm Dial Colour: Red

## **BRACELET**

Material: Leather strap Strap color: Burgundy Buckle type: Pin buckle

Buckle material: Stainless steel