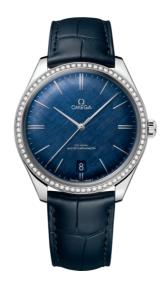

### **DE VILLE**

**TRÉSOR** 

40 MM, STEEL ON LEATHER STRAP Reference: 435.18.40.21.03.001

#### WATCH CASE & DIAL

Case: Steel

Case Diameter: 40 mm Between lugs: 20 mm Lug to lug: 44.80 mm Thickness: 10.1 mm Dial Colour: Blue

Total product weight (Approx.): 58 g

## **STRAP**

Strap type: Leather strap

Strap color: Blue

Strap surface: Alligator leather Strap underside: Calf leather Buckle type: Pin buckle

Buckle material: Stainless steel