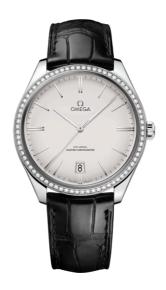

#### **DE VILLE**

**TRÉSOR** 

40 MM, STEEL ON LEATHER STRAP Reference: 435.18.40.21.02.001

## WATCH CASE & DIAL

Case: Steel

Case Diameter: 40 mm Between lugs: 20 mm Lug to lug: 44.80 mm Thickness: 10.1 mm Dial Colour: Silver

Total product weight (Approx.): 58 g

# **STRAP**

Strap type: Leather strap

Strap color: Black

Strap surface: Alligator leather

Strap underside: Non-grained calf leather

Buckle type: Pin buckle

Buckle material: Stainless steel