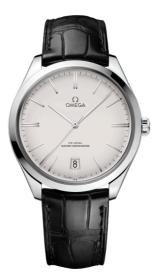

# **DE VILLE** TRÉSOR 40 MM, STEEL ON LEATHER STRAP Reference: 435.13.40.21.02.001

#### WATCH CASE & DIAL

Case: Steel Case Diameter: 40 mm Between lugs: 20 mm Lug to lug: 44.80 mm Thickness: 10.1 mm Dial Colour: Silver Total product weight (Approx.): 57 g

#### STRAP

Strap type: Leather strap Strap color: Black Strap surface: Alligator leather Strap underside: Non-grained calf leather Buckle type: Pin buckle Buckle material: Stainless steel