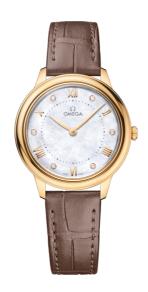

#### **DE VILLE**

**PRESTIGE** 

30 MM, YELLOW GOLD ON LEATHER STRAP

Reference: 434.53.30.60.55.002

### WATCH CASE & DIAL

Case: Yellow gold
Case Diameter: 30 mm
Between lugs: 14 mm
Lug to lug: 34.69 mm
Thickness: 7.3 mm
Dial Colour: White

Total product weight (Approx.): 37 g

# **STRAP**

Strap type: Leather strap

Strap color: Taupe

Strap surface: Alligator leather Strap underside: Grained calf leather

Buckle type: Pin buckle Buckle material: Yellow gold