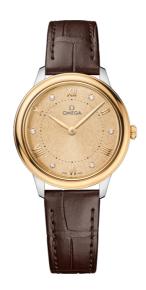

#### **DE VILLE**

**PRESTIGE** 

30 MM, STEEL - YELLOW GOLD ON LEATHER STRAP

Reference: 434.23.30.60.58.001

#### MOVEMENT

Calibre: Omega 4061

Quartz movement with "Long Life" feature to maximize the autonomy of the battery. Exclusive red OMEGA logo with rhodium plated parts and circular graining.

Battery life: 48 months

## **CRYSTAL**

Domed, scratch-resistant sapphire crystal with antireflective treatment inside

#### WATER RESISTANCE

3 bar (30 metres / 100 feet)

### WATCH CASE & DIAL

Case: Steel - yellow gold Case Diameter: 30 mm Between lugs: 14 mm Lug to lug: 34.69 mm Thickness: 7.3 mm Dial Colour: Yellow

Total product weight (Approx.): 29 g

## **STRAP**

Strap type: Leather strap

Strap color: Brown

Strap surface: Alligator leather Strap underside: Calf leather Buckle type: Pin buckle

Buckle material: Stainless steel

# **FEATURES**

Diamonds