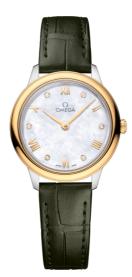

**DE VILLE** PRESTIGE 27.5 MM, STEEL - YELLOW GOLD ON LEATHER STRAP Reference: 434.23.28.60.55.001

### WATCH CASE & DIAL

Case: Steel - yellow gold Case Diameter: 27.5 mm Between lugs: 13 mm Dial Colour: White

#### BRACELET

Material: Leather strap Strap color: Green Buckle type: Pin buckle Buckle material: Stainless steel