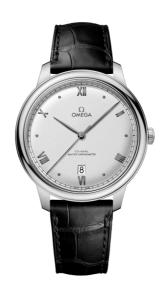

#### **DE VILLE**

**PRESTIGE** 

40 MM, STEEL ON LEATHER STRAP Reference: 434.13.40.20.02.001

### WATCH CASE & DIAL

Case: Steel

Case Diameter: 40 mm Between lugs: 19 mm Lug to lug: 46.26 mm Thickness: 9.9 mm Dial Colour: Silver

Total product weight (Approx.): 63 g

# **STRAP**

Strap type: Leather strap

Strap color: Black

Strap surface: Alligator leather

Strap underside: Grained calf leather

Buckle type: Pin buckle

Buckle material: Stainless steel