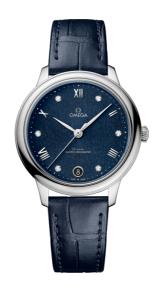

### **DE VILLE**

**PRESTIGE** 

34 MM, STEEL ON LEATHER STRAP Reference: 434.13.34.20.53.002

### WATCH CASE & DIAL

Case: Steel

Case Diameter: 34 mm
Between lugs: 16 mm
Lug to lug: 39.38 mm
Thickness: 10.1 mm
Dial Colour: Blue

Total product weight (Approx.): 46 g

# **STRAP**

Strap type: Leather strap

Strap color: Blue

Strap surface: Alligator leather Strap underside: Grained calf leather

Buckle material: Stainless steel