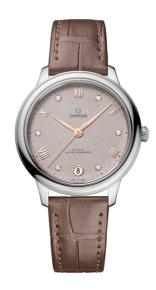

## **DE VILLE**

**PRESTIGE** 

34 MM, STEEL ON LEATHER STRAP Reference: 434.13.34.20.52.002

## WATCH CASE & DIAL

Case: Steel

Case Diameter: 34 mm Between lugs: 16 mm Dial Colour: Grey

## **BRACELET**

Material: Leather strap Strap color: Taupe

Buckle material: Stainless steel