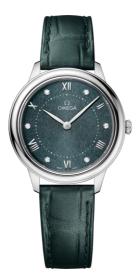

# DE VILLE PRESTIGE 30 MM, STEEL ON LEATHER STRAP Reference: 434.13.30.60.60.001

#### WATCH CASE & DIAL

Case: Steel Case Diameter: 30 mm Between lugs: 14 mm Lug to lug: 34.69 mm Thickness: 7.3 mm Dial Colour: Green Total product weight (Approx.): 28 g

### STRAP

Strap type: Leather strap Strap color: Green Strap surface: Alligator leather Strap underside: Grained calf leather Buckle type: Pin buckle Buckle material: Stainless steel