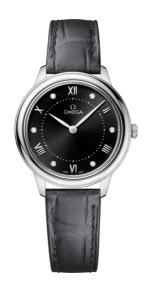

#### **DE VILLE**

**PRESTIGE** 

30 MM, STEEL ON LEATHER STRAP Reference: 434.13.30.60.51.001

### MOVEMENT

Calibre: Omega 4061

Quartz movement with "Long Life" feature to maximize the autonomy of the battery. Exclusive red OMEGA logo with rhodium plated parts and circular graining.

Battery life: 48 months

### **CRYSTAL**

Domed, scratch-resistant sapphire crystal with antireflective treatment inside

#### WATER RESISTANCE

3 bar (30 metres / 100 feet)

## WATCH CASE & DIAL

Case: Steel

Case Diameter: 30 mm Between lugs: 14 mm Lug to lug: 34.69 mm Thickness: 7.3 mm Dial Colour: Black

Total product weight (Approx.): 28 g

## **STRAP**

Strap type: Leather strap

Strap color: Grey

Strap surface: Alligator leather Strap underside: Calf leather Buckle type: Pin buckle

Buckle material: Stainless steel