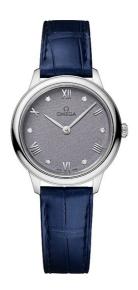

#### **DE VILLE**

**PRESTIGE** 

27.5 MM, STEEL ON LEATHER STRAP

Reference: 434.13.28.60.53.001

## WATCH CASE & DIAL

Case: Steel

Case Diameter: 27.5 mm Between lugs: 13 mm Lug to lug: 31.92 mm Thickness: 6.3 mm Dial Colour: Blue

Total product weight (Approx.): 25 g

## **STRAP**

Strap type: Leather strap

Strap color: Blue

Strap surface: Alligator leather Strap underside: Calf leather Buckle type: Pin buckle

Buckle material: Stainless steel