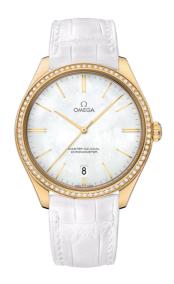

#### **DE VILLE**

TRÉSOR

40 MM, YELLOW GOLD ON LEATHER STRAP

Reference: 432.58.40.21.05.002

#### WATCH CASE & DIAL

Case: Yellow gold
Case Diameter: 40 mm
Between lugs: 20 mm
Lug to lug: 44.80 mm
Thickness: 10.8 mm
Dial Colour: White

Total product weight (Approx.): 73 g

# **STRAP**

Strap type: Leather strap

Strap color: White

Strap surface: Alligator leather

Strap underside: Non-grained calf leather

Buckle type: Pin buckle Buckle material: Yellow gold