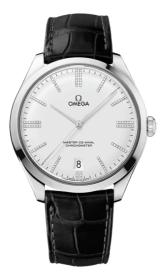

# DE VILLE TRéSOR

DE VILLE TRÉSOR 40 MM, WHITE GOLD ON LEATHER STRAP Reference: 432.53.40.21.52.001

# WATCH CASE & DIAL

Case: White gold Case Diameter: 40 mm Between lugs: 20 mm Dial Colour: Silver

### BRACELET

Material: Leather strap Strap color: Black Buckle type: Pin buckle Buckle material: White gold