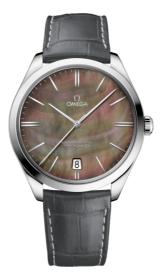

DE VILLE TRÉSOR 40 MM, WHITE GOLD ON LEATHER STRAP Reference: 432.53.40.21.07.001

#### WATCH CASE & DIAL

Case: White gold Case Diameter: 40 mm Between lugs: 20 mm Lug to lug: 44.80 mm Thickness: 10.6 mm Dial Colour: Grey Total product weight (Approx.): 69 g

## STRAP

Strap type: Leather strap Strap color: Grey Strap surface: Alligator leather Strap underside: Non-grained calf leather Buckle type: Pin buckle Buckle material: White gold