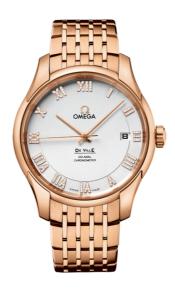

### **DE VILLE**

DE VILLE

41 MM, RED GOLD ON RED GOLD Reference: 431.50.41.21.52.001

# WATCH CASE & DIAL

Case: Red gold

Case Diameter: 41 mm Between lugs: 20 mm Dial Colour: Silver

### **BRACELET**

Material: Red gold

#### **FEATURES**

Chronometer, date, diamonds, transparent caseback, time zone function