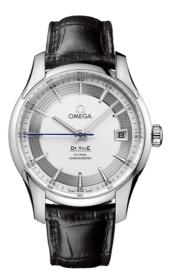

# DE VILLE HOUR VISION 41 MM, STEEL ON LEATHER STRAP Reference: 431.33.41.21.02.001

# MOVEMENT

Calibre: Omega 8500

Self-winding movement with Co-Axial escapement. Free sprung-balance, 2 barrels mounted in series, automatic winding in both directions. Bridges and the oscillating mass are decorated with exclusive Geneva waves in arabesque. Power reserve: 60 hours

# CRYSTAL

Domed anti-reflective, scratch-resistant sapphire crystal

#### WATER RESISTANCE

10 bar (100 metres / 330 feet)

#### WATCH CASE & DIAL

Case: Steel Case Diameter: 41 mm Between lugs: 20 mm Dial Colour: Silver

# BRACELET

Material: Leather strap Strap color: Black Buckle type: Foldover clasp Buckle material: Stainless steel

# **FEATURES**

Chronometer, date, transparent caseback, time zone function