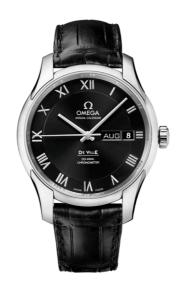

#### **DE VILLE**

**DE VILLE** 

41 MM, STEEL ON LEATHER STRAP Reference: 431.13.41.22.01.001

## WATCH CASE & DIAL

Case: Steel

Case Diameter: 41 mm Between lugs: 20 mm Lug to lug: 49.90 mm Thickness: 14.2 mm Dial Colour: Black

Total product weight (Approx.): 94 g

# **STRAP**

Strap type: Leather strap

Strap color: Black

Strap surface: Alligator leather

Strap underside: Non-grained calf leather

Buckle type: Foldover clasp Buckle material: Stainless steel