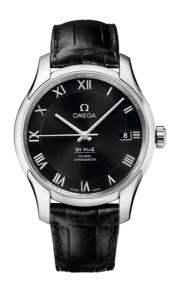

**DE VILLE** 

DE VILLE

41 MM, STEEL ON LEATHER STRAP Reference: 431.13.41.21.01.001

# WATCH CASE & DIAL

Case: Steel

Case Diameter: 41 mm Between lugs: 20 mm Dial Colour: Black

## **BRACELET**

Material: Leather strap Strap color: Black

Buckle type: Foldover clasp Buckle material: Stainless steel