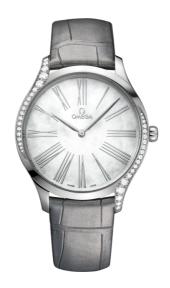

#### **DE VILLE**

TRÉSOR

39 MM, STEEL ON LEATHER STRAP Reference: 428.18.39.60.05.001

# WATCH CASE & DIAL

Case: Steel

Case Diameter: 39 mm Between lugs: 19 mm Lug to lug: 46.50 mm Thickness: 9.8 mm Dial Colour: White

Total product weight (Approx.): 53 g

# **STRAP**

Strap type: Leather strap

Strap color: Grey

Strap surface: Alligator leather

Strap underside: Non-grained calf leather

Buckle type: Pin buckle

Buckle material: Stainless steel

### **FEATURES**

Diamonds