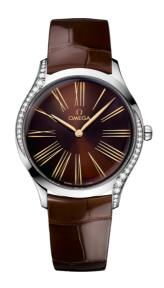

#### **DE VILLE**

TRÉSOR

36 MM, STEEL ON LEATHER STRAP Reference: 428.18.36.60.13.001

# WATCH CASE & DIAL

Case: Steel

Case Diameter: 36 mm Between lugs: 18 mm Lug to lug: 42.70 mm Thickness: 8.9 mm Dial Colour: Brown

Total product weight (Approx.): 44 g

# **STRAP**

Strap type: Leather strap

Strap color: Brown

Strap surface: Alligator leather

Strap underside: Non-grained calf leather

Buckle type: Pin buckle

Buckle material: Stainless steel