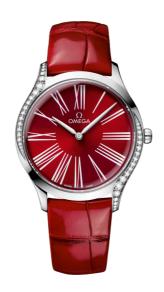

### **DE VILLE**

TRÉSOR

36 MM, STEEL ON LEATHER STRAP Reference: 428.18.36.60.11.002

# WATCH CASE & DIAL

Case: Steel

Case Diameter: 36 mm Between lugs: 18 mm Lug to lug: 42.70 mm Thickness: 8.9 mm Dial Colour: Red

Total product weight (Approx.): 112 g

# **STRAP**

Strap type: Leather strap

Strap color: Red

Strap surface: Alligator leather

Strap underside: Non-grained calf leather

Buckle type: Pin buckle

Buckle material: Stainless steel