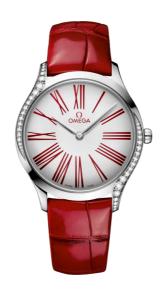

### **DE VILLE**

**TRÉSOR** 

36 MM, STEEL ON LEATHER STRAP Reference: 428.18.36.60.04.002

## WATCH CASE & DIAL

Case: Steel

Case Diameter: 36 mm Lug to lug: 42.70 mm Thickness: 8.9 mm Dial Colour: White

Total product weight (Approx.): 44 g

#### **STRAP**

Strap type: Leather strap

Strap color: Red

Strap surface: Alligator leather

Strap underside: Non-grained calf leather

Buckle type: Pin buckle

Buckle material: Stainless steel

## **FEATURES**

Diamonds