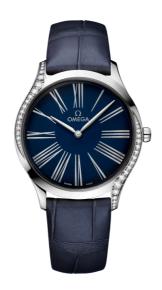

### **DE VILLE**

TRÉSOR

36 MM, STEEL ON LEATHER STRAP Reference: 428.18.36.60.03.001

### **CRYSTAL**

Domed, scratch-resistant sapphire crystal with antireflective treatment inside

## WATCH CASE & DIAL

Case: Steel

Case Diameter: 36 mm Between lugs: 18 mm Lug to lug: 42.70 mm Thickness: 8.9 mm Dial Colour: Blue

Total product weight (Approx.): 43 g

## **STRAP**

Strap type: Leather strap

Strap color: Blue

Strap surface: Alligator leather

Strap underside: Non-grained calf leather

Buckle type: Pin buckle

Buckle material: Stainless steel

## **FEATURES**

Diamonds