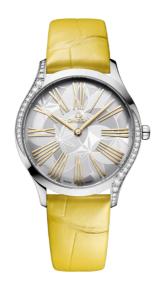

#### **DE VILLE**

TRÉSOR

36 MM, STEEL ON ALLIGATOR Reference: 428.18.36.60.02.002

# WATCH CASE & DIAL

Case: Steel

Case Diameter: 36 mm Between lugs: 18 mm Lug to lug: 42.70 mm Thickness: 8.9 mm Dial Colour: Silver

Total product weight (Approx.): 43 g

# **STRAP**

Strap type: Alligator Strap color: Yellow

Strap surface: Alligator leather

Strap underside: Grained alligator leather

Buckle type: Pin buckle

Buckle material: Stainless steel