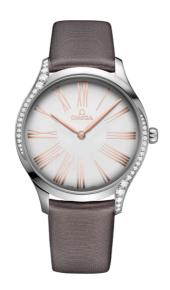

### **DE VILLE**

TRÉSOR

39 MM, STEEL ON FABRIC STRAP Reference: 428.17.39.60.02.001

# WATCH CASE & DIAL

Case: Steel

Case Diameter: 39 mm Between lugs: 19 mm Lug to lug: 46.50 mm Thickness: 9.8 mm Dial Colour: Silver

Total product weight (Approx.): 55 g

# **STRAP**

Strap type: Fabric strap

Strap color: Grey

Strap surface: Technological satin

Strap underside: Non-grained calf leather

Buckle type: Pin buckle

Buckle material: Stainless steel