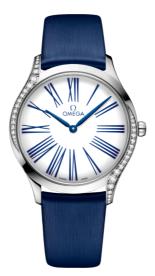

# DE VILLE TRÉSOR 36 MM, STEEL ON FABRIC STRAP Reference: 428.17.36.60.04.001

#### WATCH CASE & DIAL

Case: Steel Case Diameter: 36 mm Between lugs: 18 mm Lug to lug: 42.70 mm Thickness: 8.9 mm Dial Colour: White Total product weight (Approx.): 43 g

## STRAP

Strap type: Fabric strap Strap color: Blue Strap surface: Technological satin Strap underside: Non-grained calf leather Buckle type: Pin buckle Buckle material: Stainless steel