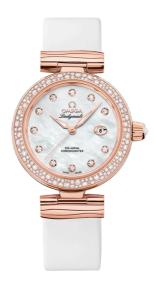

### **DE VILLE**

LADYMATIC

34 MM, SEDNATM GOLD ON LEATHER STRAP

Reference: 425.67.34.20.55.008

## WATCH CASE & DIAL

Case: Sedna™ gold Case Diameter: 34 mm Between lugs: 16 mm Dial Colour: White

### **BRACELET**

Material: Leather strap Strap color: White

Buckle type: Foldover clasp Buckle material: Sedna<sup>TM</sup> Gold

#### **FEATURES**

Chronometer, date, diamonds, screw-in crown, transparent caseback