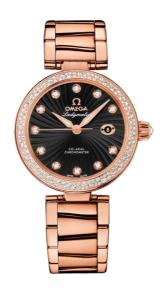

## **DE VILLE**

LADYMATIC

34 MM, RED GOLD ON RED GOLD Reference: 425.65.34.20.51.001

## WATCH CASE & DIAL

Case: Red gold

Case Diameter: 34 mm Lug to lug: 41.60 mm Thickness: 12.0 mm Dial Colour: Black

Total product weight (Approx.): 144 g

#### **BRACELET**

Material: Red gold

Type of Clasp: Butterfly clasp

#### **FEATURES**

Chronometer, date, diamonds, screw-in crown, transparent caseback