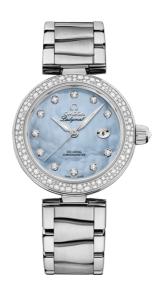

# **DE VILLE**

LADYMATIC

34 MM, STEEL ON STEEL

Reference: 425.35.34.20.57.003

#### WATCH CASE & DIAL

Case: Steel

Case Diameter: 34 mm
Between lugs: 16 mm
Lug to lug: 41.60 mm
Thickness: 12.0 mm
Dial Colour: Blue

Total product weight (Approx.): 105 g

# **BRACELET**

Material: Steel

Type of Clasp: Butterfly clasp

# **FEATURES**

Chronometer, date, diamonds, screw-in crown,

transparent caseback