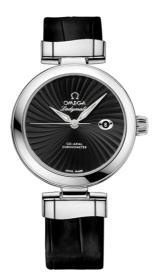

## DE VILLE LADYMATIC

34 MM, STEEL ON LEATHER STRAP Reference: 425.33.34.20.01.001

## WATCH CASE & DIAL

Case: Steel Case Diameter: 34 mm Lug to lug: 41.60 mm Dial Colour: Black Total product weight (Approx.): 67 g

## STRAP

Strap type: Leather strap Strap color: Black Strap surface: Alligator leather Strap underside: Non-grained calf leather Buckle type: Foldover clasp Buckle material: Stainless steel