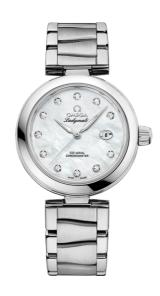

## **DE VILLE**

LADYMATIC

34 MM, STEEL ON STEEL

Reference: 425.30.34.20.55.002

# WATCH CASE & DIAL

Case: Steel

Case Diameter: 34 mm Between lugs: 16 mm Dial Colour: White

## **BRACELET**

Material: Steel

#### **FEATURES**

Chronometer, date, diamonds, screw-in crown, transparent caseback