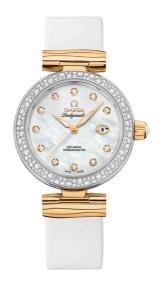

### **DE VILLE**

LADYMATIC

34 MM, STEEL - YELLOW GOLD ON LEATHER STRAP

Reference: 425.27.34.20.55.003

### WATCH CASE & DIAL

Case: Steel - yellow gold Case Diameter: 34 mm Between lugs: 16 mm Lug to lug: 41.60 mm Thickness: 12.0 mm Dial Colour: White

Total product weight (Approx.): 70 g

### **STRAP**

Strap type: Leather strap Strap color: White

Strap surface: Satin-brushed grained calf leather Strap underside: Non-grained calf leather

Buckle type: Foldover clasp Buckle material: Stainless steel

## **FEATURES**

Chronometer, date, diamonds, screw-in crown, transparent caseback