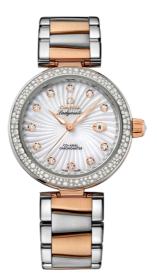

DE VILLE LADYMATIC 34 MM, STEEL - RED GOLD ON STEEL - RED GOLD Reference: 425.25.34.20.55.001

#### WATCH CASE & DIAL

Case: Steel - red gold Case Diameter: 34 mm Lug to lug: 41.60 mm Thickness: 12.0 mm Dial Colour: White Total product weight (Approx.): 107 g

#### BRACELET

Material: Steel – red gold Type of Clasp: Butterfly clasp

## **FEATURES**

Chronometer, date, diamonds, screw-in crown, transparent caseback