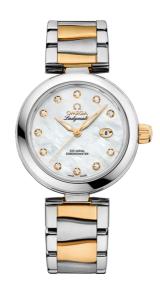

## **DE VILLE**

LADYMATIC

34 MM, STEEL - YELLOW GOLD ON STEEL - YELLOW GOLD

Reference: 425.20.34.20.55.003

## WATCH CASE & DIAL

Case: Steel - yellow gold Case Diameter: 34 mm Between lugs: 16 mm Lug to lug: 41.60 mm Dial Colour: White

Total product weight (Approx.): 109 g

## **BRACELET**

Material: Steel - yellow gold Type of Clasp: Butterfly clasp

## **FEATURES**

Chronometer, date, diamonds, screw-in crown, transparent caseback