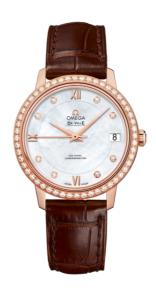

## **DE VILLE**

**PRESTIGE** 

32.7 MM, RED GOLD ON LEATHER STRAP

Reference: 424.58.33.20.55.001

### WATCH CASE & DIAL

Case: Red gold

Case Diameter: 32.7 mm
Between lugs: 16 mm
Lug to lug: 37.60 mm
Thickness: 9.3 mm
Dial Colour: White

Total product weight (Approx.): 52 g

# **STRAP**

Strap type: Leather strap

Strap color: Brown

Strap surface: Alligator leather

Strap underside: Non-grained calf leather

Buckle type: Pin buckle Buckle material: Red gold