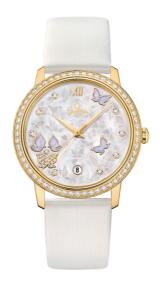

#### **BUTTERFLY**

**DE VILLE** 

**PRESTIGE** 

36.8 MM, YELLOW GOLD ON LEATHER STRAP

Reference: 424.57.37.20.55.001

## WATCH CASE & DIAL

Case: Yellow gold

Case Diameter: 36.8 mm Between lugs: 19 mm Lug to lug: 41.20 mm Thickness: 9.5 mm Dial Colour: White

Total product weight (Approx.): 67 g

#### **STRAP**

Strap type: Leather strap Strap color: White

Strap surface: Satin-brushed grained calf leather

Strap underside: Calf leather Buckle type: Pin buckle Buckle material: Yellow gold

#### **FEATURES**

Chronometer, date, diamonds