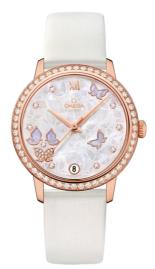

# BUTTERFLY

DE VILLE PRESTIGE 32.7 MM, RED GOLD ON LEATHER STRAP Reference: 424.57.33.20.55.002

### WATCH CASE & DIAL

Case: Red gold Case Diameter: 32.7 mm Between lugs: 16 mm Lug to lug: 37.60 mm Thickness: 9.3 mm Dial Colour: White Total product weight (Approx.): 53 g

#### STRAP

Strap type: Leather strap Strap color: White Strap surface: Satin-brushed grained calf leather Strap underside: Calf leather Buckle type: Pin buckle Buckle material: Red gold

### FEATURES

Chronometer, date, diamonds