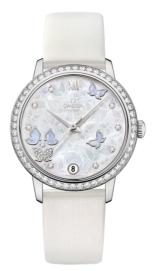

# BUTTERFLY

DE VILLE PRESTIGE 32.7 MM, WHITE GOLD ON LEATHER STRAP Reference: 424.57.33.20.55.001

### WATCH CASE & DIAL

Case: White gold Case Diameter: 32.7 mm Between lugs: 16 mm Lug to lug: 37.60 mm Thickness: 9.3 mm Dial Colour: White Total product weight (Approx.): 55 g

### STRAP

Strap type: Leather strap Strap color: White Strap surface: Satin-brushed grained calf leather Strap underside: Calf leather Buckle type: Pin buckle Buckle material: White gold

### **FEATURES**

Chronometer, date, diamonds