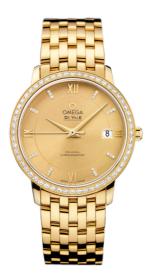

# DE VILLE PRESTIGE 36.8 MM, YELLOW GOLD ON YELLOW GOLD Reference: 424.55.37.20.58.001

#### WATCH CASE & DIAL

Case: Yellow gold Case Diameter: 36.8 mm Between lugs: 19 mm Lug to lug: 41.20 mm Thickness: 9.5 mm Dial Colour: Yellow Total product weight (Approx.): 143 g

## BRACELET

Material: Yellow gold Type of Clasp: Sliding clasp

#### FEATURES

Chronometer, date, diamonds