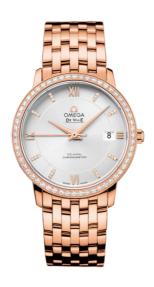

### **DE VILLE**

**PRESTIGE** 

36.8 MM, RED GOLD ON RED GOLD

Reference: 424.55.37.20.52.001

## WATCH CASE & DIAL

Case: Red gold

Case Diameter: 36.8 mm Between lugs: 19 mm Lug to lug: 41.20 mm Thickness: 9.5 mm Dial Colour: Silver

Total product weight (Approx.): 143 g

# **BRACELET**

Material: Red gold

Type of Clasp: Sliding clasp

### **FEATURES**

Chronometer, date, diamonds