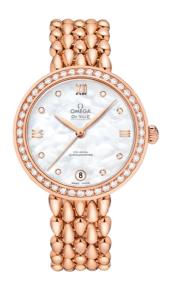

## **DEWDROP**

**DE VILLE**PRESTIGE

32.7 MM, RED GOLD ON RED GOLD

Reference: 424.55.33.20.55.007

## WATCH CASE & DIAL

Case: Red gold

Case Diameter: 32.7 mm
Between lugs: 15 mm
Lug to lug: 40.30 mm
Thickness: 9.6 mm
Dial Colour: White

Total product weight (Approx.): 127 g

#### **BRACELET**

Material: Red gold

Type of Clasp: Butterfly clasp

#### **FEATURES**

Chronometer, date, diamonds