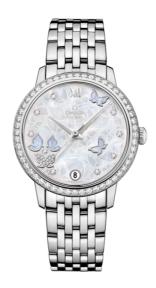

## **BUTTERFLY**

**DE VILLE**PRESTIGE

32.7 MM, WHITE GOLD ON WHITE GOLD

Reference: 424.55.33.20.55.003

## WATCH CASE & DIAL

Case: White gold

Case Diameter: 32.7 mm
Between lugs: 16 mm
Lug to lug: 37.60 mm
Thickness: 9.3 mm
Dial Colour: White

Total product weight (Approx.): 116 g

#### **BRACELET**

Material: White gold

Type of Clasp: Sliding clasp

## **FEATURES**

Chronometer, date, diamonds