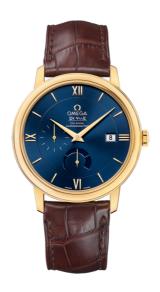

### **DE VILLE**

**PRESTIGE** 

39.5 MM, YELLOW GOLD ON LEATHER STRAP

Reference: 424.53.40.21.03.001

# WATCH CASE & DIAL

Case: Yellow gold

Case Diameter: 39.5 mm Between lugs: 20 mm Lug to lug: 45.50 mm Thickness: 10.6 mm

Dial Colour: Blue

Total product weight (Approx.): 88 g

# **STRAP**

Strap type: Leather strap

Strap color: Brown

Strap surface: Alligator leather

Strap underside: Non-grained calf leather

Buckle type: Pin buckle Buckle material: Yellow gold