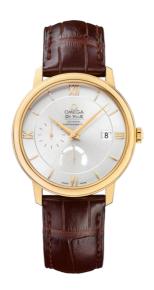

### **DE VILLE**

**PRESTIGE** 

39.5 MM, YELLOW GOLD ON LEATHER STRAP

Reference: 424.53.40.21.02.002

### WATCH CASE & DIAL

Case: Yellow gold

Case Diameter: 39.5 mm Between lugs: 20 mm Lug to lug: 45.50 mm Thickness: 10.6 mm

Dial Colour: Silver

Total product weight (Approx.): 88 g

### STRAP

Strap type: Leather strap

Strap color: Brown

Strap surface: Alligator leather

Strap underside: Non-grained calf leather

Buckle type: Pin buckle Buckle material: Yellow gold

## **FEATURES**

Chronometer, date, power reserve indicator, small

seconds